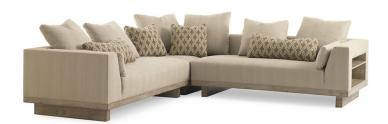

#### modern CRAFTSMAN

Bigelow 211 x 85 x 76 cm

Dryden (2pcs.) 68 x 79 x 84.50 cm

Dryden L - type Sofa