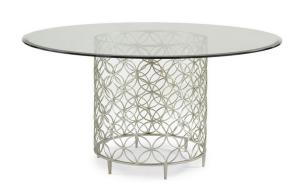

Bubble Up 152.50Ø x 76 cm

Chit Chat (6pcs.) 53.5 x 62 x 99 cm

Gridlock 162.50 x 80 x 76 cm

On Thins Ice 62 x 67 x 100 cm

Ooh-Lala 320 x 101.50 x 93.50 cm

Inter-Wooven
198 x 90 x 77 cm

Bubble Up 232.50 x 94.50 x 96.50 cm