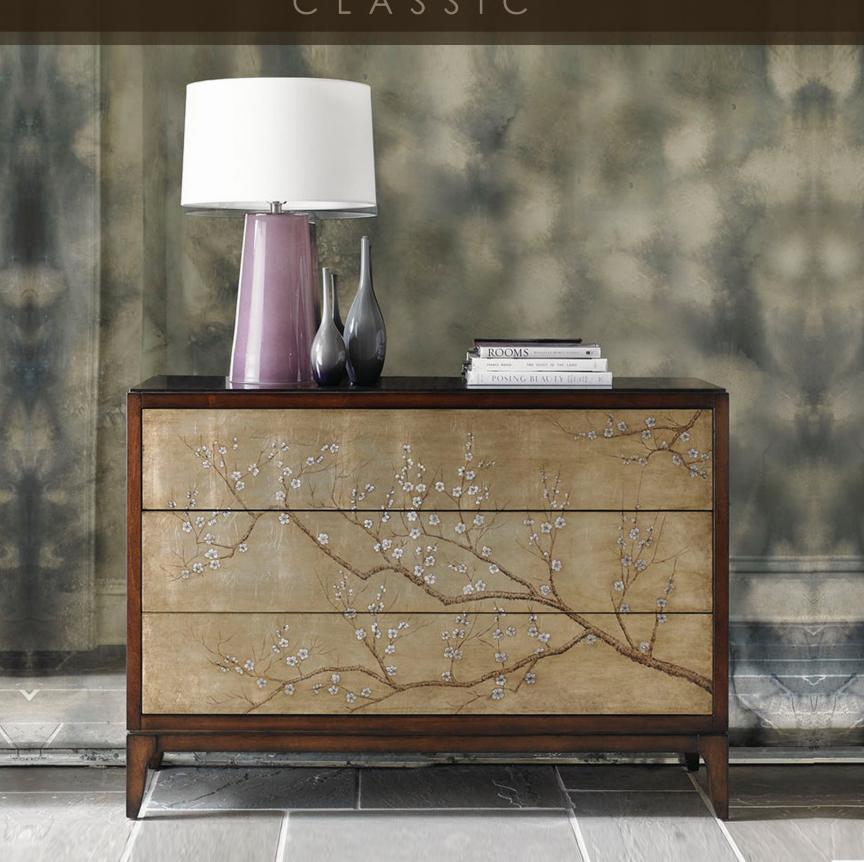

## caracole

a beautiful turn in a new direction



# CCICCOCC





Sleeping Beauty 207 x 218 x 117.80 cm



Pearl Drop (2pcs) 81.28 x 54.61 x 76.2 cm



Tuck Me In 206 x 223.50 x 122 cm



Out Like a Light (2pcs)



Do a 360 52.50Ø x 76 cm



On Thins Ice (6pcs.) 53 x 67 x 100 cm



Bubble Up 152.50Ø x 76 cm



Chit Chat (6pcs.) 53.5 x 62 x 99 cm



Gridlock 162.50 x 80 x 76 cm



On Thins Ice 62 x 67 x 100 cm



Ooh-Lala 320 x 101.50 x 93.50 cm



Inter-Wooven
198 x 90 x 77 cm



Bubble Up 232.50 x 94.50 x 96.50 cm



Boxed - In 79 x 91.50 x 98 cm



The Bees Knees 72 x 90 x 80 cm



Funky 72 x 90.50 x 98 cm



Pretty Tuft 91 x 88 x 108.50 cm



Degrees of Separation



The Deep End 173 x 39.50 x 81 cm



On the Edge 147 x 72 x 43 cm



What's Your Point 68.50 x 45 cm



Cocktail Party
183 x 91.50 x 40.50 cm



Curly Q 122 x 61 x 50 cm







### mod