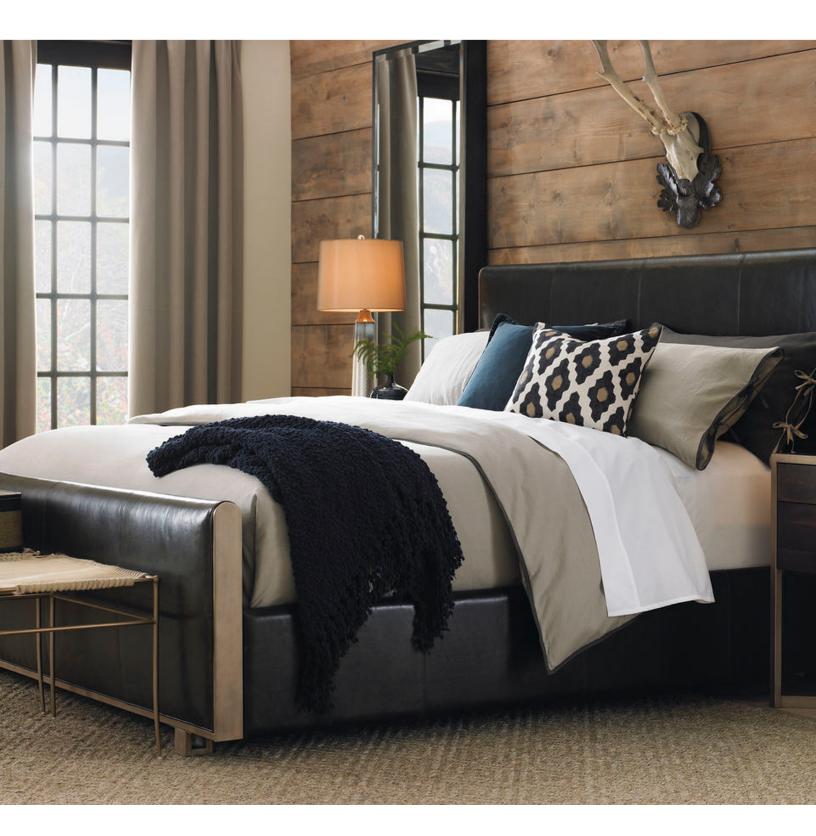

# CCICCOCC

Sleeping Beauty 207 x 218 x 117.80 cm

Pearl Drop (2pcs) 81.28 x 54.61 x 76.2 cm

Tuck Me In 206 x 223.50 x 122 cm

Out Like a Light (2pcs)

Do a 360 52.50Ø x 76 cm

On Thins Ice (6pcs.) 53 x 67 x 100 cm