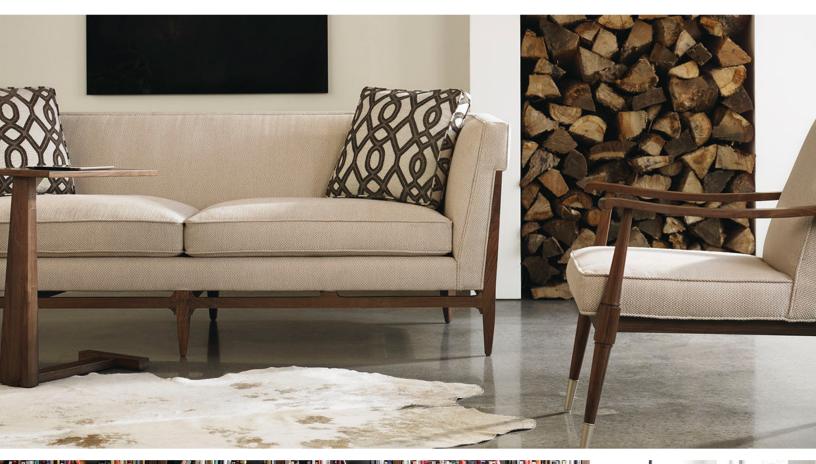

### modern ARTISAN

Comfort Zone 207 x 223 x 137 cm

Best in Glass (2pcs.) 76 x 47 x 80 cm

Bellevue 225 x 93 x 78.50 cm

Lounge Chair (2pcs.) 91.50 x 93 x 78.50 cm

Kennewick L-style sofa

Gather Round

Bungalow (6pcs.) 56 x 58.50 x 92 cm