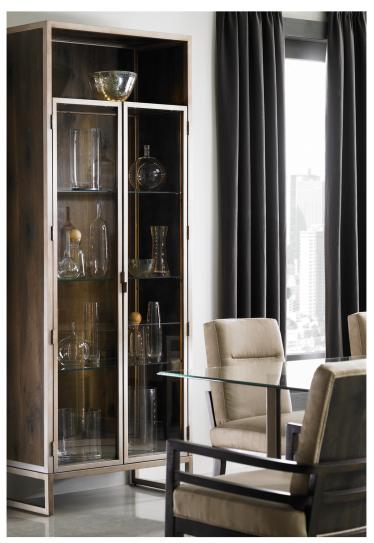

# CCICCOCC

Sleeping Beauty 207 x 218 x 117.80 cm

Pearl Drop (2pcs) 81.28 x 54.61 x 76.2 cm

Tuck Me In 206 x 223.50 x 122 cm

Out Like a Light (2pcs)

Do a 360 52.50Ø x 76 cm

On Thins Ice (6pcs.) 53 x 67 x 100 cm

Bubble Up 152.50Ø x 76 cm

Chit Chat (6pcs.) 53.5 x 62 x 99 cm

Gridlock 162.50 x 80 x 76 cm

On Thins Ice 62 x 67 x 100 cm

Ooh-Lala 320 x 101.50 x 93.50 cm

Inter-Wooven
198 x 90 x 77 cm

Bubble Up 232.50 x 94.50 x 96.50 cm

Boxed - In 79 x 91.50 x 98 cm

The Bees Knees 72 x 90 x 80 cm

Funky 72 x 90.50 x 98 cm

Pretty Tuft 91 x 88 x 108.50 cm

Degrees of Separation

The Deep End 173 x 39.50 x 81 cm

On the Edge 147 x 72 x 43 cm

What's Your Point 68.50 x 45 cm