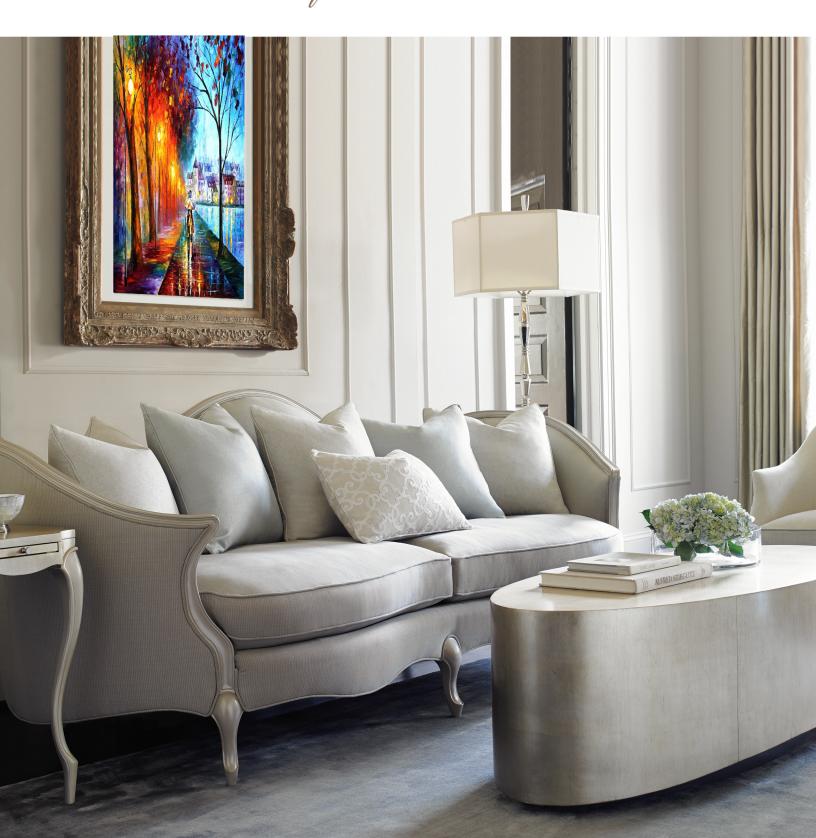

## caracole

a beautiful turn in a new direction

### modern ARTISAN

Comfort Zone 207 x 223 x 137 cm

Best in Glass (2pcs.) 76 x 47 x 80 cm

Bellevue 225 x 93 x 78.50 cm

Lounge Chair (2pcs.) 91.50 x 93 x 78.50 cm

Kennewick L-style sofa

Gather Round

Bungalow (6pcs.) 56 x 58.50 x 92 cm