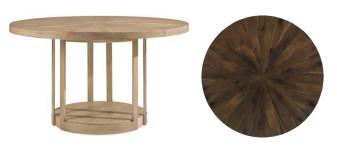

Bubble Up 152.50Ø x 76 cm

Chit Chat (6pcs.) 53.5 x 62 x 99 cm

Gridlock 162.50 x 80 x 76 cm

On Thins Ice 62 x 67 x 100 cm

Ooh-Lala 320 x 101.50 x 93.50 cm

Inter-Wooven
198 x 90 x 77 cm

Bubble Up 232.50 x 94.50 x 96.50 cm