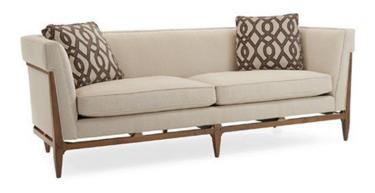

#### modern CRAFTSMAN

Bigelow 211 x 85 x 76 cm

Dryden (2pcs.) 68 x 79 x 84.50 cm

Dryden L - type Sofa