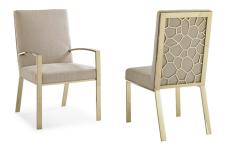

#### modern CRAFTSMAN

Bigelow 211 x 85 x 76 cm

Dryden (2pcs.) 68 x 79 x 84.50 cm

Dryden L - type Sofa