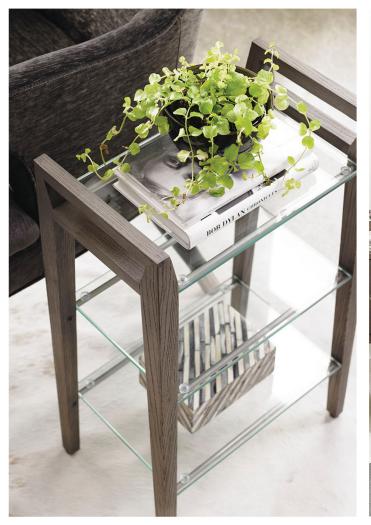

Per Suaded 148 x 42.50 x 198 cm

Shell Shock 91.50 x 213 x 4 cm

Vision-Airy 89 x 46.50 x 228.50 cm

Horned Rimmed Glasses

83 x 83 x 2.5 cm