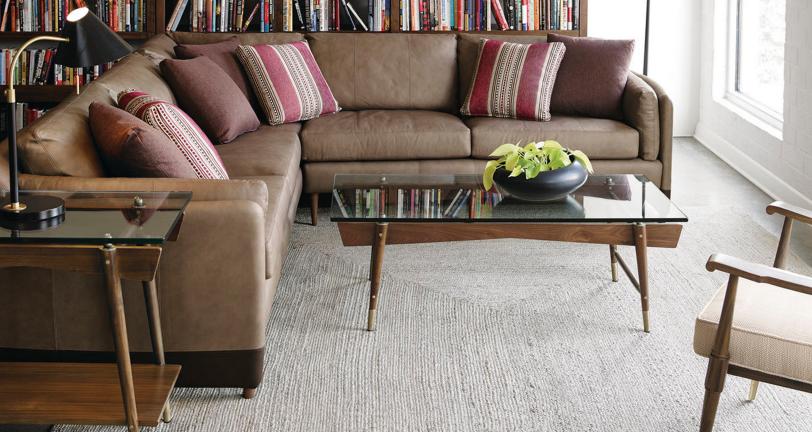

### modern ARTISAN

Comfort Zone 207 x 223 x 137 cm

Best in Glass (2pcs.) 76 x 47 x 80 cm

Bellevue 225 x 93 x 78.50 cm

Lounge Chair (2pcs.) 91.50 x 93 x 78.50 cm

Kennewick L-style sofa

Gather Round

Bungalow (6pcs.) 56 x 58.50 x 92 cm