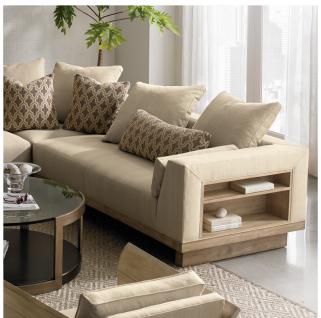

### modern ARTISAN

Comfort Zone 207 x 223 x 137 cm

Best in Glass (2pcs.) 76 x 47 x 80 cm

Bellevue 225 x 93 x 78.50 cm

Lounge Chair (2pcs.) 91.50 x 93 x 78.50 cm

Kennewick L-style sofa

Gather Round

Bungalow (6pcs.) 56 x 58.50 x 92 cm

Per Suaded 148 x 42.50 x 198 cm

Shell Shock 91.50 x 213 x 4 cm

Vision-Airy 89 x 46.50 x 228.50 cm

Horned Rimmed Glasses

83 x 83 x 2.5 cm