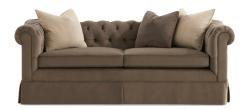

### modern ARTISAN

Comfort Zone 207 x 223 x 137 cm

Best in Glass (2pcs.) 76 x 47 x 80 cm

Bellevue 225 x 93 x 78.50 cm

Lounge Chair (2pcs.) 91.50 x 93 x 78.50 cm

Kennewick L-style sofa

Gather Round

Bungalow (6pcs.) 56 x 58.50 x 92 cm