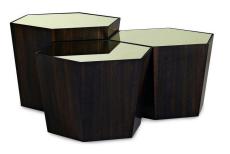

Boxed - In 79 x 91.50 x 98 cm

The Bees Knees 72 x 90 x 80 cm

Funky 72 x 90.50 x 98 cm

Pretty Tuft 91 x 88 x 108.50 cm

Degrees of Separation

The Deep End 173 x 39.50 x 81 cm

On the Edge 147 x 72 x 43 cm

What's Your Point 68.50 x 45 cm