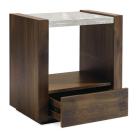

#### Blended Family

3 - seater 206,50 x 92.50 x 84 cm

Lounge\_Chair (2pcs.) 79.50 x 92.50 x 84 cm

Head Office Showroom: 157 Sgt. E. Rivera St., Quezon City Tel: 362-1111, 361-6006

Website: dexterton.com/caracole E-mail: info@dexterton.com