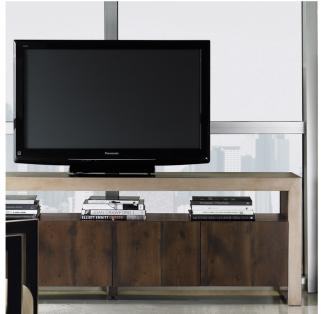

Boxed - In 79 x 91.50 x 98 cm

The Bees Knees 72 x 90 x 80 cm

Funky 72 x 90.50 x 98 cm

Pretty Tuft 91 x 88 x 108.50 cm

Degrees of Separation

The Deep End 173 x 39.50 x 81 cm

On the Edge 147 x 72 x 43 cm

What's Your Point 68.50 x 45 cm

Cocktail Party
183 x 91.50 x 40.50 cm

Curly Q 122 x 61 x 50 cm