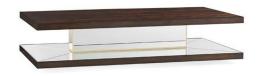

Per Suaded 148 x 42.50 x 198 cm

Shell Shock 91.50 x 213 x 4 cm

Vision-Airy 89 x 46.50 x 228.50 cm

Horned Rimmed Glasses

83 x 83 x 2.5 cm