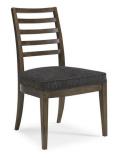

#### modern CRAFTSMAN

Bigelow 211 x 85 x 76 cm

Dryden (2pcs.) 68 x 79 x 84.50 cm

Dryden L - type Sofa