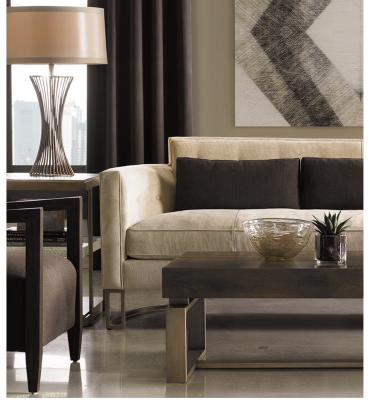

#### modern CRAFTSMAN

Bigelow 211 x 85 x 76 cm

Dryden (2pcs.) 68 x 79 x 84.50 cm

Dryden L - type Sofa

#### Blended Family

3 - seater 206,50 x 92.50 x 84 cm

Lounge\_Chair (2pcs.) 79.50 x 92.50 x 84 cm

Head Office Showroom: 157 Sgt. E. Rivera St., Quezon City Tel: 362-1111, 361-6006

Website: dexterton.com/caracole E-mail: info@dexterton.com