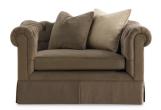

### modern ARTISAN

Comfort Zone 207 x 223 x 137 cm

Best in Glass (2pcs.) 76 x 47 x 80 cm

Bellevue 225 x 93 x 78.50 cm

Lounge Chair (2pcs.) 91.50 x 93 x 78.50 cm

Kennewick L-style sofa

Gather Round

Bungalow (6pcs.) 56 x 58.50 x 92 cm