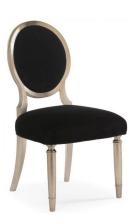

Boxed - In 79 x 91.50 x 98 cm

The Bees Knees 72 x 90 x 80 cm

Funky 72 x 90.50 x 98 cm

Pretty Tuft 91 x 88 x 108.50 cm

Degrees of Separation

The Deep End 173 x 39.50 x 81 cm

On the Edge 147 x 72 x 43 cm

What's Your Point 68.50 x 45 cm