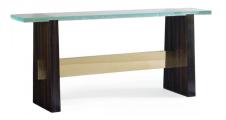

Bubble Up 152.50Ø x 76 cm

Chit Chat (6pcs.) 53.5 x 62 x 99 cm

Gridlock 162.50 x 80 x 76 cm

On Thins Ice 62 x 67 x 100 cm

Ooh-Lala 320 x 101.50 x 93.50 cm

Inter-Wooven
198 x 90 x 77 cm

Bubble Up 232.50 x 94.50 x 96.50 cm