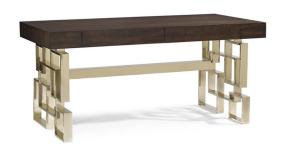

Boxed - In 79 x 91.50 x 98 cm

The Bees Knees 72 x 90 x 80 cm

Funky 72 x 90.50 x 98 cm

Pretty Tuft 91 x 88 x 108.50 cm

Degrees of Separation

The Deep End 173 x 39.50 x 81 cm

On the Edge 147 x 72 x 43 cm

What's Your Point 68.50 x 45 cm