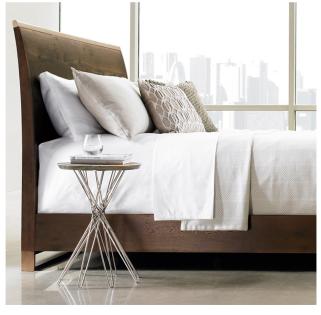

# CCICCOCC

Sleeping Beauty 207 x 218 x 117.80 cm

Pearl Drop (2pcs) 81.28 x 54.61 x 76.2 cm

Tuck Me In 206 x 223.50 x 122 cm

Out Like a Light (2pcs)

Do a 360 52.50Ø x 76 cm

On Thins Ice (6pcs.) 53 x 67 x 100 cm