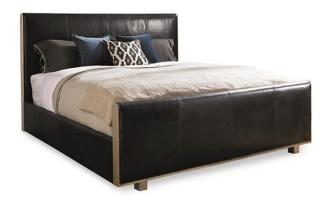

# CCICCOCC

Sleeping Beauty 207 x 218 x 117.80 cm

Pearl Drop (2pcs) 81.28 x 54.61 x 76.2 cm

Tuck Me In 206 x 223.50 x 122 cm

Out Like a Light (2pcs)

Do a 360 52.50Ø x 76 cm

On Thins Ice (6pcs.) 53 x 67 x 100 cm