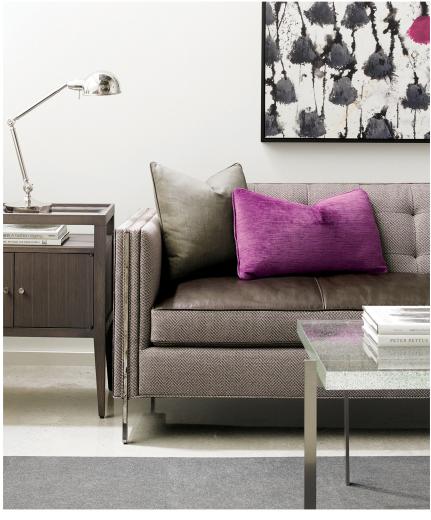

### modern ARTISAN

Comfort Zone 207 x 223 x 137 cm

Best in Glass (2pcs.) 76 x 47 x 80 cm

Bellevue 225 x 93 x 78.50 cm

Lounge Chair (2pcs.) 91.50 x 93 x 78.50 cm

Kennewick L-style sofa

Gather Round

Bungalow (6pcs.) 56 x 58.50 x 92 cm