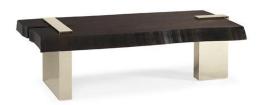

Boxed - In 79 x 91.50 x 98 cm

The Bees Knees 72 x 90 x 80 cm

Funky 72 x 90.50 x 98 cm

Pretty Tuft 91 x 88 x 108.50 cm

Degrees of Separation

The Deep End 173 x 39.50 x 81 cm

On the Edge 147 x 72 x 43 cm

What's Your Point 68.50 x 45 cm