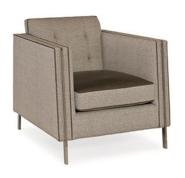

### modern ARTISAN

Comfort Zone 207 x 223 x 137 cm

Best in Glass (2pcs.) 76 x 47 x 80 cm

Bellevue 225 x 93 x 78.50 cm

Lounge Chair (2pcs.) 91.50 x 93 x 78.50 cm

Kennewick L-style sofa

Gather Round

Bungalow (6pcs.) 56 x 58.50 x 92 cm